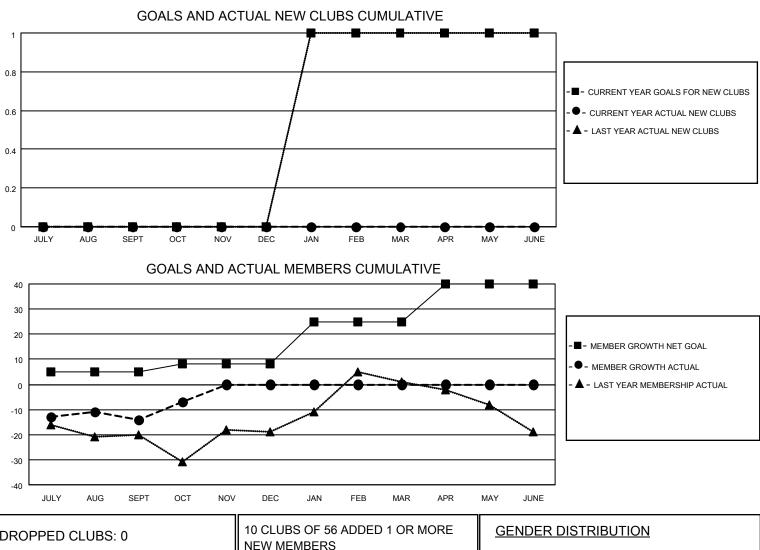

## LOCATION TEXAS

District 2 A3

Results as of: 10/31/2020

| Clubs                 |               |           |               | Members               |                        |                         |                                                    |  |  |
|-----------------------|---------------|-----------|---------------|-----------------------|------------------------|-------------------------|----------------------------------------------------|--|--|
| RESULTS FOR 2020-2021 |               |           |               | RESULTS FOR 2020-2021 |                        |                         |                                                    |  |  |
| QUARTER               | NEW CLUB GOAL | NEW CLUBS | DROPPED CLUBS | QUARTER MEME          | BER GROWTH NET<br>GOAL | MEMBER GROWTH<br>ACTUAL | DROPPED<br>MEMBERS ACTUAL<br>(including transfers) |  |  |
| JULY/AUG/SEPT         | 0             | 0         | 0             | JULY/AUG/SEPT         | 5                      | 14                      | 28                                                 |  |  |
| OCT/NOV/DEC           | 0             | 0         | 0             | OCT/NOV/DEC           | 3                      | 12                      | 5                                                  |  |  |
| JAN/FEB/MAR           | 1             | 0         | 0             | JAN/FEB/MAR           | 17                     | 0                       | 0                                                  |  |  |
| APR/MAY/JUNE          | 0             | 0         | 0             | APR/MAY/JUNE          | 15                     | 0                       | 0                                                  |  |  |

| DROPPED CLUBS: 0 |    | 10 CLUBS OF 56 ADDED 1 OR MORE<br>NEW MEMBERS | GENDER DISTRIBUTION<br>MALE 757 (63.56%) |              |      |
|------------------|----|-----------------------------------------------|------------------------------------------|--------------|------|
| DROPPED MEMBERS  |    |                                               | FEMALE                                   | 434 (36.44%) |      |
| DECEASED         | 4  | CLICK HERE FOR CUMULATIVE                     |                                          |              | 195  |
| CLUB CANCELLED   | 0  | MEMBERSHIP DATA                               |                                          |              | 10.1 |
| OTHER            | 29 |                                               |                                          |              | 104  |
| TOTAL            | 33 |                                               | 0020                                     |              |      |
|                  |    |                                               |                                          |              |      |